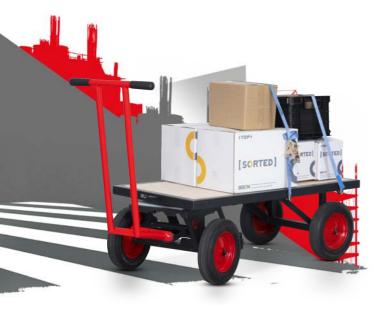

# turntable<sup>™</sup> truck

### Product code: TT1

- >>> Ideal for transporting bulk materials and equipment.
- >> Raised heavy duty deck for ground clearance and easy loading.
- >> Precision steering mechanism for easy manoeuvring.

## **Product features**

Puncture-proof Wc tyres

Working load limit

Suitable for site

Built in handles