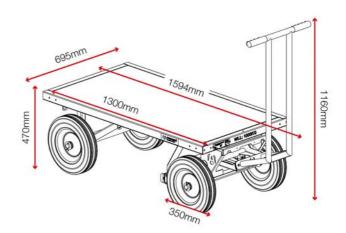

0, natural timber      |
| Finished coating                                                    | Powder coated                                                       |
| Material & thickness                                                | 2mm steel                                                           |
| How are castors fitted?                                             | 4x linchpins                                                        |
| Assembly required?                                                  | Yes                                                                 |
| Finished coating<br>Material & thickness<br>How are castors fitted? | RAL 3020, natural timber   Powder coated   2mm steel   4x linchpins |

#### **Dimensions** - External dimensions includes protrusions



#### **Optional extras** - Contact Armorgard to find out more



Turntable side kit TT1-SK

Disclaimer: all dimensions and weights are approximate